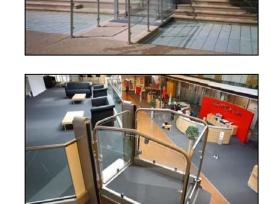

## STRATEGOS III

Wheelchair lift B

**CE** Made in Sweden

- STRATEGOS is hot galvanized as standard (Any RAL colour powder coating as option)
- Stainlessteel, optional
- Safe and relaiable
- Made for out door as well as for indoor use
- No pit requiered
- CE-marked, type certified by Inspecta fulltills SS-2097-7
- Simple attachment against a wall ceiling the lifting device heeds a steady ground
- Can be mounted on a free standing frame
- Safety plate under the platform
- Emergency lowering by a crank or UPS
- Side panels and doors have polycarbonate a safety protection

Technical description:

- Single phase, 1 x 230V, 16A
- Rated load: 300kg or 2 persons
- Lifting height: 0,5 3,0m
- Speed: 0,08 m/s
- Motor: 2,5Kw, beltdrive, double screw and nut
- Electrical connection: 3 x 2.5 mm<sup>2</sup>
- Manouver: 24 Volt
- Soft start / stop with frequency inverter