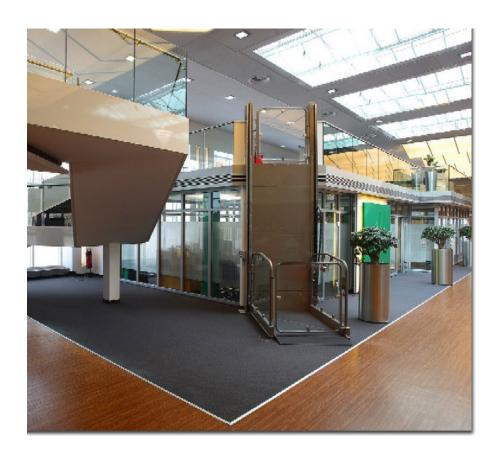

## STRATEGOS III

Wheelchair lift B

**CE** Made in Sweden

- STRATEGOS is hot galvanized as standard (Any RAL colour powder coating as option)
- Stainlessteel, optional
- Safe and relaiable
- Made for out door as well as for indoor use
- No pit requiered
- CE-marked, type certified by Inspecta fulltills SS-2097-7
- Simple attachment against a wall ceiling the lifting device heeds a steady ground
- Can be mounted on a free standing frame
- Safety plate under the platform
- Emergency lowering by a crank or UPS
- Side panels and doors have polycarbonate a safety protection

Technical description:

- Single phase, 1 x 230V, 16A
- Rated load: 300kg or 2 persons
- Lifting height: 0,5 3,0m
- Speed: 0,08 m/s
- Motor: 2,5Kw, beltdrive, double screw and nut
- Electrical connection: 3 x 2.5 mm<sup>2</sup>
- Manouver: 24 Volt
- Soft start / stop with frequency inverter