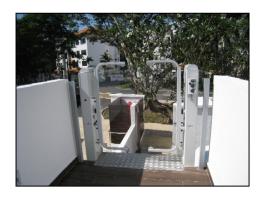

## STRATEGOS III

Wheelchair lift B

**CE** Made in Sweden

- STRATEGOS is hot galvanized as standard (Any RAL colour powder coating as option)
- Stainlessteel, optional
- Safe and relaiable
- Made for out door as well as for indoor use
- No pit requiered
- CE-marked, type certified by Inspecta fulltills SS-2097-7
- Simple attachment against a wall ceiling the lifting device heeds a steady ground
- Can be mounted on a free standing frame
- Safety plate under the platform
- Emergency lowering by a crank or UPS
- Side panels and doors have polycarbonate a safety protection

Technical description:

- Single phase, 1 x 230V, 16A
- Rated load: 300kg or 2 persons
- Lifting height: 0,5 3,0m
- Speed: 0,08 m/s
- Motor: 2,5Kw, beltdrive, double screw and nut
- Electrical connection: 3 x 2.5 mm<sup>2</sup>
- Manouver: 24 Volt
- Soft start / stop with frequency inverter