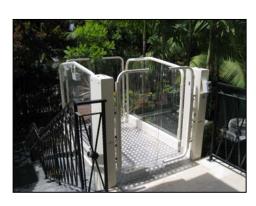

## STRATEGOS III

Wheelchair lift B

**CE** Made in Sweden

- STRATEGOS is hot galvanized as standard (Any RAL colour powder coating as option)
- Stainlessteel, optional
- Safe and relaiable
- Made for out door as well as for indoor use
- No pit requiered
- CE-marked, type certified by Inspecta fulltills SS-2097-7
- Simple attachment against a wall ceiling the lifting device heeds a steady ground
- Can be mounted on a free standing frame
- Safety plate under the platform
- Emergency lowering by a crank or UPS
- Side panels and doors have polycarbonate a safety protection