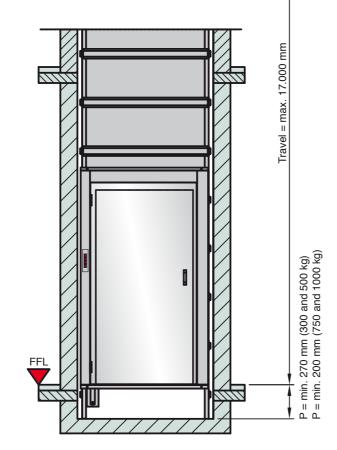

### Corrosion proof

Galvanized shaft structure (self-supporting only on 750 and 1000 kg) Shaft pit depth 270 mm (300 and 500 kg) or 200 mm (750 and 1000 kg) Landing push buttons with call and send control Machine-room-less lift Accessible spaces underneath the shaft possible Easy mounted steel shaft cladding available (only for 750 and 1000 kg with no fire protection) Space saving installation - compact construction Pre-assembled for easy installation No brick shaft necessary (only for 750 and 1000 kg)