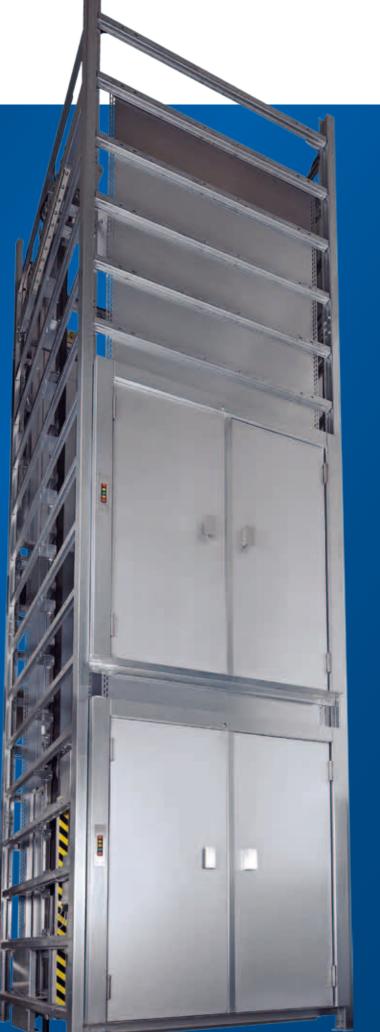

### STRUCTURE

- Self-supporting steel structure made of cold rolled profiles in galvanized finish.
- Pre-installed with T-guide rails T 45 mm x 5 mm (300 and 500 kg).
- Pre-installed with T-guide rails T 70 mm x 65 mm x 9 mm (750 and 1000 kg).
- Compensation device on suspension elements.
- With baffle plates.

### CABIN

- Cant-off system made of galvanized steel.
- Adjustable guide shoes on both sides.
- Type tested safety gear.

### **SWING DOORS**

- Manual operated hinged doors made of galvanized steel in accordance to DIN 18090.
- Production controlled by TÜV-authorities.
- With side frames made of galvanized steel.
- Type-tested door locks.
- Single- or double-hinged doors possible.

### MAINTENANCE DOOR

- Hinged door with sash lock.
- With side frames made of galvanized steel.
- With contact.