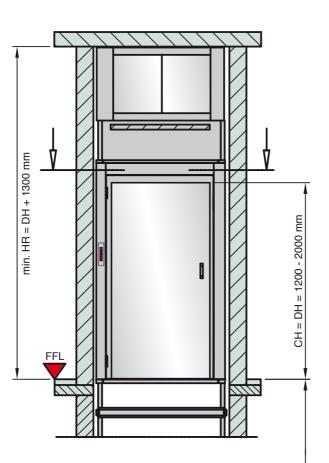

## 300 / 500 kg

Cabin depth (CD)

Headroom (HR)

= 1100 - 1800 mm

= min. CH + 1000 mm

Cabin height (CH) = 1200 - 2000 mm