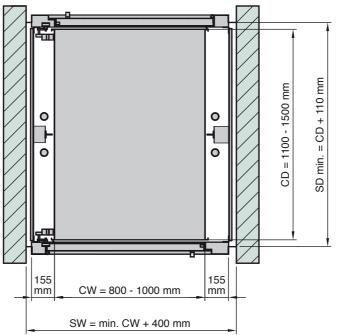

## 300 / 500 kg

Cabin depth (CD)

Headroom (HR)

= 1100 - 1800 mm

= min. CH + 1000 mm

Cabin height (CH) = 1200 - 2000 mm