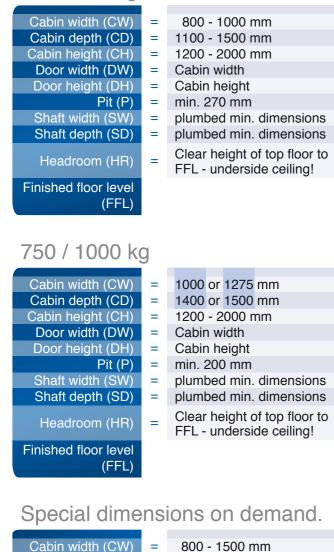

## 300 / 500 kg

Cabin depth (CD)

Headroom (HR)

= 1100 - 1800 mm

= min. CH + 1000 mm

Cabin height (CH) = 1200 - 2000 mm

### Corrosion proof

Galvanized shaft structure (self-supporting only on 750 and 1000 kg) Shaft pit depth 270 mm (300 and 500 kg) or 200 mm (750 and 1000 kg) Landing push buttons with call and send control Machine-room-less lift Accessible spaces underneath the shaft possible Easy mounted steel shaft cladding available (only for 750 and 1000 kg with no fire protection) Space saving installation - compact construction Pre-assembled for easy installation No brick shaft necessary (only for 750 and 1000 kg)