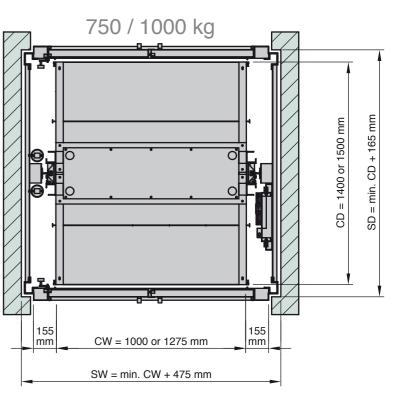

### **SWING DOORS**

- Manual operated hinged doors made of galvanized steel in accordance to DIN 18090.
- Production controlled by TÜV-authorities.
- With side frames made of galvanized steel.
- Type-tested door locks.
- Single- or double-hinged doors possible.