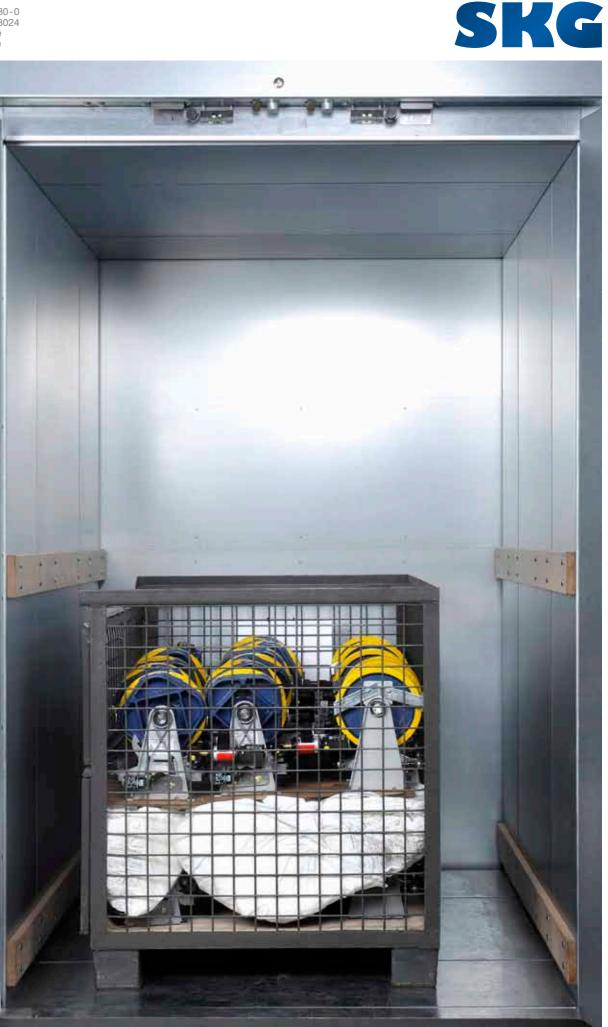

### **DRIVE MACHINE**

- Drive unit with standard motor IP 54 and oil filling by factory.
- Disc brake and hand wheel.
- Rotary current 400 V / 50 HZ along IEC.

### CONTROLLER

- Call- and send control.
- Pre-wired as plug-in system.
- Position indicator at each landing.

Metallschneider GmbH Mühlenfeld 22 D-33154 Salzkotten-Verlar Germany Phone +49 (0) 2948 9480-0 Fax +49 (0) 2948 948024 info@metallschneider.de www.metallschneider.de