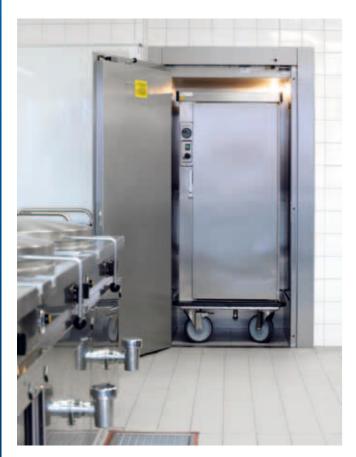

# **ISO-MAX** Capacity 300, 500, 750 1000 kg

Goodslift without passenger transport.