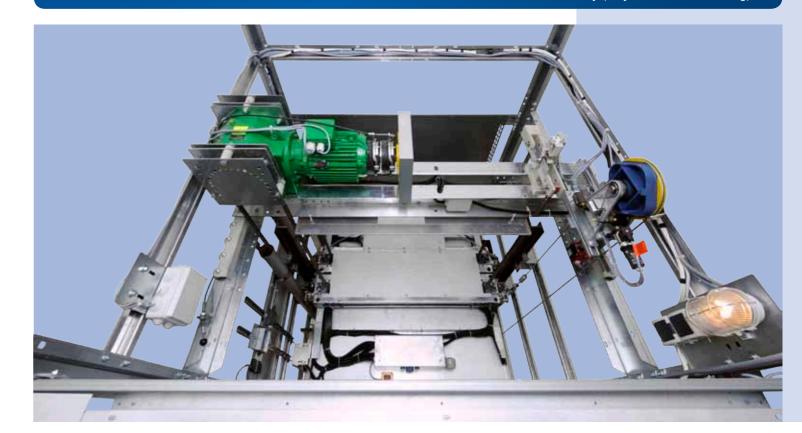

### **DRIVE MACHINE**

- Drive unit with standard motor IP 54 and oil filling by factory.
- Disc brake and hand wheel.
- Rotary current 400 V / 50 HZ along IEC.